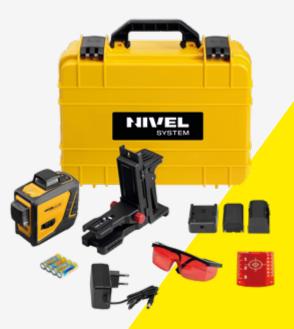

#### Equipment

| 3D Laser            | Battery tray     |
|---------------------|------------------|
| Laser target        | Batteries set    |
| Laser glasses       | Li-ion batteries |
| Laser adapter CL-BR | Charger          |
|                     |                  |

Carying case

Your local distributor