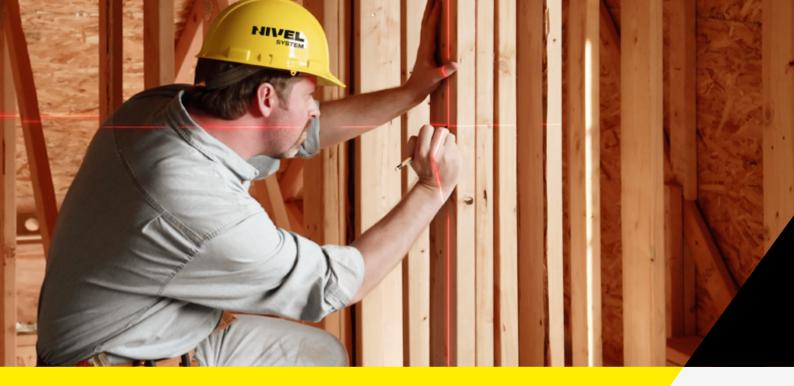

## Multi-cross lasers 360°

which the user can work with laser planes - in the range of **360** °each.

The best construction friend

CL3D (with red beam) and CL3D-G (with green beam) are multi-purpose cross lasers. Equipment marked on the wall, perfectly leveled reference lines (horizontal and vertical), which support all finishing and general construction works. The lasers have laser heads placed outside the casing, thanks to

#### **Greater range**

The pulse function allows you to work over long distances.

An innovative magnetic vibration compensation system ensures quick preparation for work