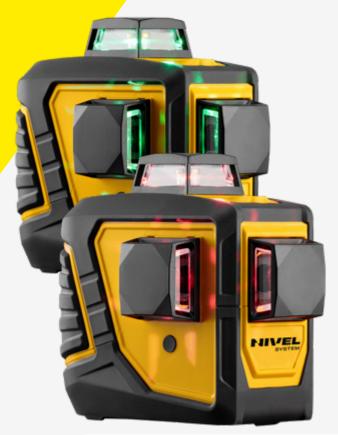

# Multi-cross lasers 360° CL3D / CL3D-G

More powerful more powerful laser light

**Greater range** 30 m (70 m with sensor)

(R) User friendly touch panel

**Damage resistant** new, reinforced housing (IP54)

**Rich standard set** Li-ion batteries, multi-laser adapter

## Multi-cross lasers 360°

which the user can work with laser planes - in the range of **360** °each.

The best construction friend

CL3D (with red beam) and CL3D-G (with green beam) are multi-purpose cross lasers. Equipment marked on the wall, perfectly leveled reference lines (horizontal and vertical), which support all finishing and general construction works. The lasers have laser heads placed outside the casing, thanks to

|                       | <b>CL</b> 3D             | CL3D-G |
|-----------------------|--------------------------|--------|
| Laser type            | red                      | green  |
|                       | 635 nm                   | 520 nm |
| Accurancy             | ±1 mm / 5m               |        |
| Beam display/         | 2 vertical 360°          |        |
| planes                | 1 horizontal 360°        |        |
| Working Range/        | 30 m                     |        |
| with detector         | (70 m with sensor)       |        |
| Leveling range        | ±3,5°                    |        |
| Protection class      | IP54                     |        |
| spray water/dust      |                          |        |
| Power supply          | Li-ion (7,4 V; 2600 mAh) |        |
|                       | 6 V (4 × AA)             |        |
| Operating temperature | -10° do +50°C            |        |
| Tripod thread         | 1/4″, 5/8″               |        |
| Dimension             | 150 x 65 x 160 mm        |        |
| Net weight            | 0,7 kg                   |        |